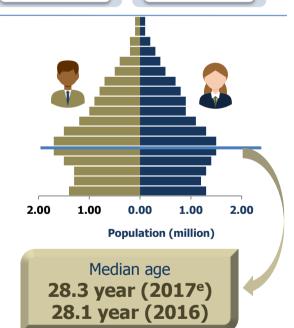

2016

**16.3** 

In 2017, MALAYSIA population estimated at 32.0 million with a population growth rate of 1.3%

## Age structure

The percentage of elderly population is **increasing** 

**0.2 percentage point** compared to 2016

2017<sup>e</sup>

24.1%

69.7%

6.2%

0-14 year

15-64 year

65+ year

2016

24.5%

69.5%

6.0%